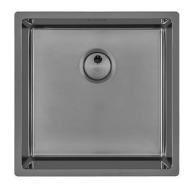

### INTRIGO 400 GUN METAL SOUS PLAN

Kitchen Sinks

Code: N456 S46

VASCA INTRIGO mm 400x400 R12 SOUSPLAN GUNMETAL

### **DETAILS**

| Coloring               | Gun Metal                                                       |
|------------------------|-----------------------------------------------------------------|
| Edge/Installation Type | Undermount                                                      |
| Finish                 | PVD                                                             |
| Material               | AISI 304 stainless steel                                        |
| Texture                | Foster brushed                                                  |
| Base                   | 60 cm                                                           |
| Dimensions             | 440x440 mm                                                      |
| Standard fittings      | Fixing hooks, gasket, drain, overflow and siphon, boxed packing |
| Mixer holes            | No standard holes                                               |