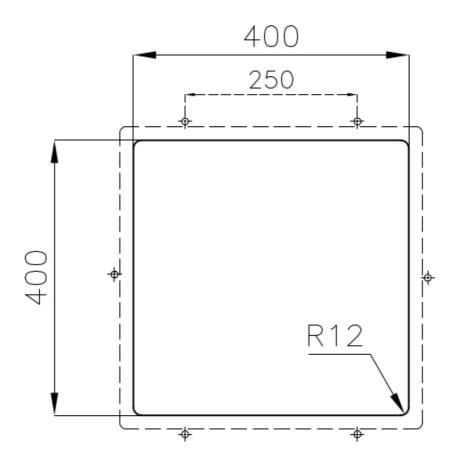

| Built-in hole                 | View technical data sheet                                                                                                                                                                                                                                                                                                                      |
|-------------------------------|------------------------------------------------------------------------------------------------------------------------------------------------------------------------------------------------------------------------------------------------------------------------------------------------------------------------------------------------|
| Drainer                       | No                                                                                                                                                                                                                                                                                                                                             |
| Width                         | 44 cm                                                                                                                                                                                                                                                                                                                                          |
| Bowl dimension                | 400 x 400 mm                                                                                                                                                                                                                                                                                                                                   |
| Number of bowls               | 1 bowl                                                                                                                                                                                                                                                                                                                                         |
| Waste fitting                 | Drain SPACE 3,5"                                                                                                                                                                                                                                                                                                                               |
| Notes:                        | As the product consists of a single seamless steel surface with no gaps or interstices, the use of garbage disposal and waste fitting with automatic control is not permitted.                                                                                                                                                                 |
| FEATURES                      |                                                                                                                                                                                                                                                                                                                                                |
| Gun Metal                     | The Gun Metal finish is obtained by treating steel with a physical process called PVD (Phisical Vacuum Deposition) which deposits particles of noble metals on the surface. The result is a unique and refined aesthetic effect, and an improvement of the mechanical properties of the steel which is more resistant to impact and scratches. |
| ONE SEAMLESS STEEL<br>SURFACE | The waste-fitting and overflow are moulded on the sink. The product is therefore made out of one seamless steel surface, without gaps or interstices. A great plus in terms of hygiene.                                                                                                                                                        |
| Deep bowls                    | This bowls reach an important depth, over 20 cm, thanks to the advanced production technology, that can be offer great capiency and practicity in all the washing operations.                                                                                                                                                                  |
| High thickness                | 1mm thick steel. A significant thickness, which guarantees the maximum sturdiness and durability.                                                                                                                                                                                                                                              |
| Perimetral overflow           | The overflow is always a security on the Foster sinks that prevents the overflow of water in case of oversights. The perimeter drain solution improves aesthetics thanks to its square and essential shape.                                                                                                                                    |