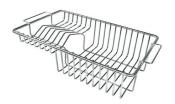

### **OPTIONAL ACCESSORIES**



PLANCHE DE DECOUPE CRYSTAL 23x41 CM A631 C00



PLANCHE DE DECOUPE DOUBLE **HDPE** A644 A01



PLANCHE DE DECOUPE DOUBLE **IROKO** A644 F04

PLANCHE DE DECOUPE DOUBLE IROKO

A644 F44



**CUVETTE PERFOREE INOX** 

A154 F00 \* only in combination with the accessory A644 F04



**CUVETTE PLASTIQUE BLANCHE** A153 A00



## GRILLE PORTE-ASSIETTES INOX 25x35

A100 A54

\* only in combination with the accessory A644 F04



## KIT RÂPES ET PLANCHE DE DECOUPE HDPE

A159 A01

\* only in combination with the accessory A644 A01



#### **CUVETTE INOX PERFOREE**

A151 F00

\* only in combination with the accessory A644 A01



PANIER INOX POUR CUVE 34x40 CM

A611 F00



## GRILLE POR.ASSIETTES INOX mm214x379

A100 C03

\* only in combination with the accessory A644 A01



## GRILLE PORTE-ASSIETTES INOX 250x425

A100 B01

#### **RECOMMENDED PAIRINGS**



**INCISO GUN METAL** 

R424 S56