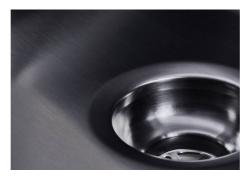

| Built-in hole                 | View technical data sheet                                                                                                                                                                                                                                                                                                                      |
|-------------------------------|------------------------------------------------------------------------------------------------------------------------------------------------------------------------------------------------------------------------------------------------------------------------------------------------------------------------------------------------|
| Drainer                       | No                                                                                                                                                                                                                                                                                                                                             |
| Width                         | 44 cm                                                                                                                                                                                                                                                                                                                                          |
| Bowl dimension                | 400 x 400 mm                                                                                                                                                                                                                                                                                                                                   |
| Number of bowls               | 1 bowl                                                                                                                                                                                                                                                                                                                                         |
| Waste fitting                 | Drain SPACE 3,5"                                                                                                                                                                                                                                                                                                                               |
| Notes:                        | As the product consists of a single seamless steel surface with no gaps or interstices, the use of garbage disposal and waste fitting with automatic control is not permitted.                                                                                                                                                                 |
| FEATURES                      |                                                                                                                                                                                                                                                                                                                                                |
| Gun Metal                     | The Gun Metal finish is obtained by treating steel with a physical process called PVD (Phisical Vacuum Deposition) which deposits particles of noble metals on the surface. The result is a unique and refined aesthetic effect, and an improvement of the mechanical properties of the steel which is more resistant to impact and scratches. |
| ONE SEAMLESS STEEL<br>SURFACE | The waste-fitting and overflow are moulded on the sink. The product is therefore made out of one seamless steel surface, without gaps or interstices. A great plus in terms of hygiene.                                                                                                                                                        |
| Deep bowls                    | This bowls reach an important depth, over 20 cm, thanks to the advanced production technology, that can be offer great capiency and practicity in all the washing operations.                                                                                                                                                                  |
| High thickness                | 1mm thick steel. A significant thickness, which guarantees the maximum sturdiness and durability.                                                                                                                                                                                                                                              |
| Perimetral overflow           | The overflow is always a security on the Foster sinks that prevents the overflow of water in case of oversights. The perimeter drain solution improves aesthetics thanks to its square and essential shape.                                                                                                                                    |