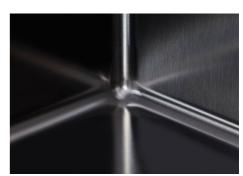

### INTRIGO 400 GUN METAL SOUS PLAN

Kitchen Sinks

Code: N456 S46

VASCA INTRIGO mm 400x400 R12 SOUSPLAN GUNMETAL

| Built-in hole                 | View technical data sheet                                                                                                                                                                                                                                                                                                                      |
|-------------------------------|------------------------------------------------------------------------------------------------------------------------------------------------------------------------------------------------------------------------------------------------------------------------------------------------------------------------------------------------|
| Drainer                       | No                                                                                                                                                                                                                                                                                                                                             |
| Width                         | 44 cm                                                                                                                                                                                                                                                                                                                                          |
| Bowl dimension                | 400 x 400 mm                                                                                                                                                                                                                                                                                                                                   |
| Number of bowls               | 1 bowl                                                                                                                                                                                                                                                                                                                                         |
| Waste fitting                 | Drain SPACE 3,5"                                                                                                                                                                                                                                                                                                                               |
| Notes:                        | As the product consists of a single seamless steel surface with no gaps or interstices, the use of garbage disposal and waste fitting with automatic control is not permitted.                                                                                                                                                                 |
| FEATURES                      |                                                                                                                                                                                                                                                                                                                                                |
| Gun Metal                     | The Gun Metal finish is obtained by treating steel with a physical process called PVD (Phisical Vacuum Deposition) which deposits particles of noble metals on the surface. The result is a unique and refined aesthetic effect, and an improvement of the mechanical properties of the steel which is more resistant to impact and scratches. |
| ONE SEAMLESS STEEL<br>SURFACE | The waste-fitting and overflow are moulded on the sink. The product is therefore made out of one seamless steel surface, without gaps or interstices. A great plus in terms of hygiene.                                                                                                                                                        |
| Deep bowls                    | This bowls reach an important depth, over 20 cm, thanks to the advanced production technology, that can be offer great capiency and practicity in all the washing operations.                                                                                                                                                                  |
| High thickness                | 1mm thick steel. A significant thickness, which guarantees the maximum sturdiness and durability.                                                                                                                                                                                                                                              |
| Perimetral overflow           | The overflow is always a security on the Foster sinks that prevents the overflow of water in case of oversights. The perimeter drain solution improves aesthetics thanks to its square and essential shape.                                                                                                                                    |