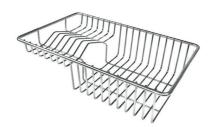

## GRILLE PORTE-ASSIETTES INOX 25x35

A100 A54

\* only in combination with the accessory A644 F04

## GRILLE POR.ASSIETTES INOX mm214x379

A100 C03

\* only in combination with the accessory A644 A01