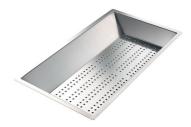

A154 F00 \* only in combination with the accessory A644 F04

**CUVETTE PLASTIQUE BLANCHE** A153 A00

#### **CUVETTE INOX PERFOREE**

A151 F00

\* only in combination with the accessory A644 A01

PANIER INOX POUR CUVE 34x40 CM

A611 F00