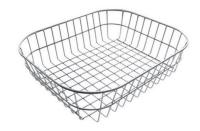

#### **CUVETTE INOX PERFOREE**

A151 F00

\* only in combination with the accessory A644 A01

PANIER INOX POUR CUVE 34x40 CM

A611 F00