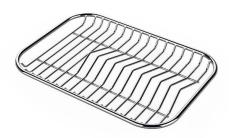

## GRILLE PORTE-ASSIETTES INOX 25x35

A100 A54

\* only in combination with the accessory A644 F04

## GRILLE POR.ASSIETTES INOX mm214x379

A100 C03

\* only in combination with the accessory A644 A01

## GRILLE PORTE-ASSIETTES INOX 250x425

A100 B01