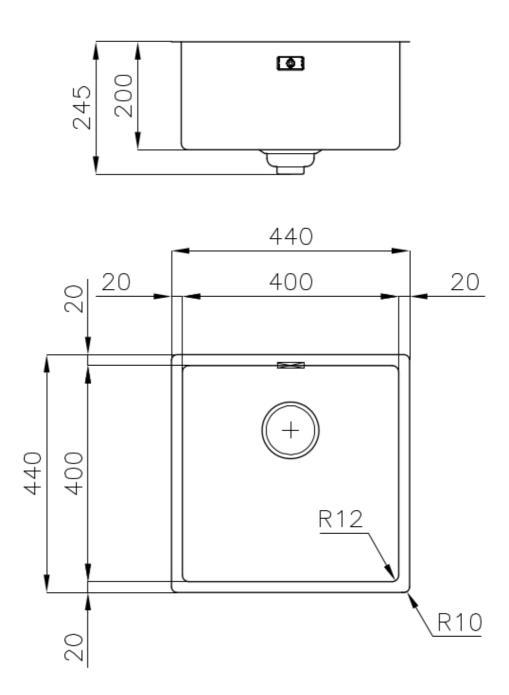

### **DETAILS**

| Coloring               | Gun Metal                                                       |
|------------------------|-----------------------------------------------------------------|
| Edge/Installation Type | Undermount                                                      |
| Finish                 | PVD                                                             |
| Material               | AISI 304 stainless steel                                        |
| Texture                | Foster brushed                                                  |
| Base                   | 60 cm                                                           |
| Dimensions             | 440x440 mm                                                      |
| Standard fittings      | Fixing hooks, gasket, drain, overflow and siphon, boxed packing |
| Mixer holes            | No standard holes                                               |

| Built-in hole                 | View technical data sheet                                                                                                                                                                                                                                                                                                                      |
|-------------------------------|------------------------------------------------------------------------------------------------------------------------------------------------------------------------------------------------------------------------------------------------------------------------------------------------------------------------------------------------|
| Drainer                       | No                                                                                                                                                                                                                                                                                                                                             |
| Width                         | 44 cm                                                                                                                                                                                                                                                                                                                                          |
| Bowl dimension                | 400 x 400 mm                                                                                                                                                                                                                                                                                                                                   |
| Number of bowls               | 1 bowl                                                                                                                                                                                                                                                                                                                                         |
| Waste fitting                 | Drain SPACE 3,5"                                                                                                                                                                                                                                                                                                                               |
| Notes:                        | As the product consists of a single seamless steel surface with no gaps or interstices, the use of garbage disposal and waste fitting with automatic control is not permitted.                                                                                                                                                                 |
| FEATURES                      |                                                                                                                                                                                                                                                                                                                                                |
| Gun Metal                     | The Gun Metal finish is obtained by treating steel with a physical process called PVD (Phisical Vacuum Deposition) which deposits particles of noble metals on the surface. The result is a unique and refined aesthetic effect, and an improvement of the mechanical properties of the steel which is more resistant to impact and scratches. |
| ONE SEAMLESS STEEL<br>SURFACE | The waste-fitting and overflow are moulded on the sink. The product is therefore made out of one seamless steel surface, without gaps or interstices. A great plus in terms of hygiene.                                                                                                                                                        |
| Deep bowls                    | This bowls reach an important depth, over 20 cm, thanks to the advanced production technology, that can be offer great capiency and practicity in all the washing operations.                                                                                                                                                                  |
| High thickness                | 1mm thick steel. A significant thickness, which guarantees the maximum sturdiness and durability.                                                                                                                                                                                                                                              |
| Perimetral overflow           | The overflow is always a security on the Foster sinks that prevents the overflow of water in case of oversights. The perimeter drain solution improves aesthetics thanks to its square and essential shape.                                                                                                                                    |