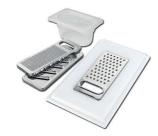

## KIT RÂPES ET PLANCHE DE DECOUPE HDPE

A159 A01

\* only in combination with the accessory A644 A01