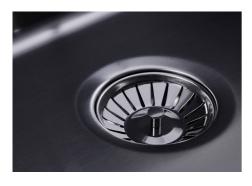

| Built-in hole                 | View technical data sheet                                                                                                                                                                                                                                                                                                                      |
|-------------------------------|------------------------------------------------------------------------------------------------------------------------------------------------------------------------------------------------------------------------------------------------------------------------------------------------------------------------------------------------|
| Drainer                       | No                                                                                                                                                                                                                                                                                                                                             |
| Width                         | 44 cm                                                                                                                                                                                                                                                                                                                                          |
| Bowl dimension                | 400 x 400 mm                                                                                                                                                                                                                                                                                                                                   |
| Number of bowls               | 1 bowl                                                                                                                                                                                                                                                                                                                                         |
| Waste fitting                 | Drain SPACE 3,5"                                                                                                                                                                                                                                                                                                                               |
| Notes:                        | As the product consists of a single seamless steel surface with no gaps or interstices, the use of garbage disposal and waste fitting with automatic control is not permitted.                                                                                                                                                                 |
| FEATURES                      |                                                                                                                                                                                                                                                                                                                                                |
| Gun Metal                     | The Gun Metal finish is obtained by treating steel with a physical process called PVD (Phisical Vacuum Deposition) which deposits particles of noble metals on the surface. The result is a unique and refined aesthetic effect, and an improvement of the mechanical properties of the steel which is more resistant to impact and scratches. |
| ONE SEAMLESS STEEL<br>SURFACE | The waste-fitting and overflow are moulded on the sink. The product is therefore made out of one seamless steel surface, without gaps or interstices. A great plus in terms of hygiene.                                                                                                                                                        |
| Deep bowls                    | This bowls reach an important depth, over 20 cm, thanks to the advanced production technology, that can be offer great capiency and practicity in all the washing operations.                                                                                                                                                                  |
| High thickness                | 1mm thick steel. A significant thickness, which guarantees the maximum sturdiness and durability.                                                                                                                                                                                                                                              |
| Perimetral overflow           | The overflow is always a security on the Foster sinks that prevents the overflow of water in case of oversights. The perimeter drain solution improves aesthetics thanks to its square and essential shape.                                                                                                                                    |

| Save space system   | Drain and siphon are designed to leave as much space as possible in the under-sink area, more and more useful today for theseparate waste collection systems.                                         |
|---------------------|-------------------------------------------------------------------------------------------------------------------------------------------------------------------------------------------------------|
| Small radius        | Bowls with squared shapes with a modern design and an increased capacity, for a minimal aesthetics connected with an extreme practicity.                                                              |
| Space waste fitting | The elegant SPACE steel cap closes the drain and leaves no visible residues collected in the basket below. Space also has a small footprint and allows the optimal use of the under-sink compartment. |