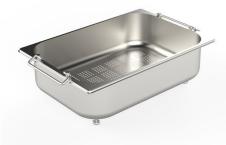

A154 F00 \* only in combination with the accessory A644 F04

**CUVETTE PLASTIQUE BLANCHE** A153 A00

#### **CUVETTE INOX PERFOREE**

A151 F00

\* only in combination with the accessory A644 A01

PANIER INOX POUR CUVE 34x40 CM

A611 F00